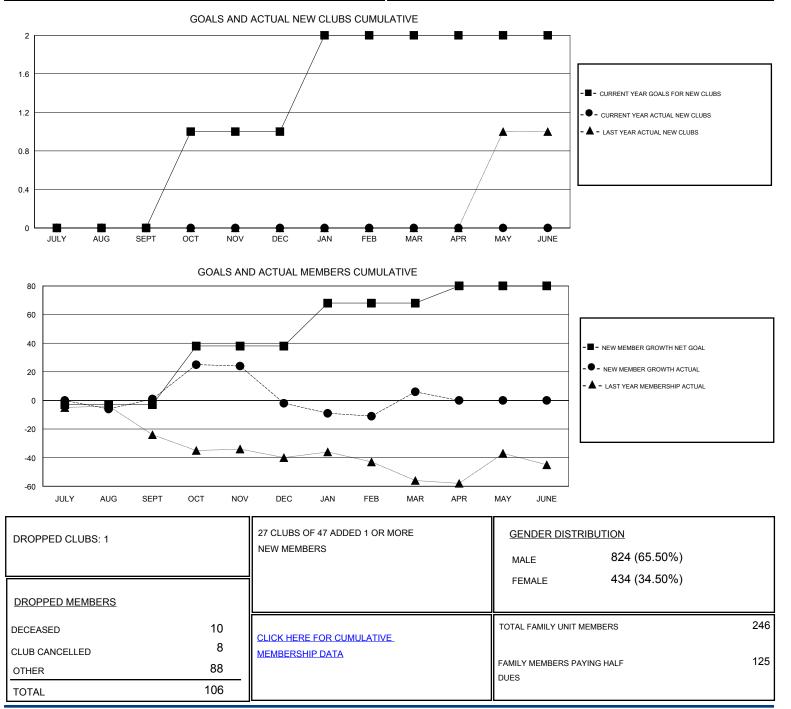

## Judy Hankom GMT

| GMT: Judy Han         | OM LOCATION NORTH DAKOTA |           |               |                       |                                                                |                                                              | GMT CA                                             |
|-----------------------|--------------------------|-----------|---------------|-----------------------|----------------------------------------------------------------|--------------------------------------------------------------|----------------------------------------------------|
| Clubs                 |                          |           |               | Members               |                                                                |                                                              |                                                    |
| RESULTS FOR 2016-2017 |                          |           |               | RESULTS FOR 2016-2017 |                                                                |                                                              |                                                    |
| QUARTER               | NEW CLUB GOAL            | NEW CLUBS | DROPPED CLUBS | QUARTER               | NEW MEMBER GROWTH<br>NET GOAL (not reinstated<br>or transfers) | NEW MEMBER<br>GROWTH ACTUAL (not<br>reinstated or transfers) | DROPPED<br>MEMBERS ACTUAL<br>(including transfers) |
| JULY/AUG/SEPT         | 0                        | 0         | 0             | JULY/AUG/SEPT         | -3                                                             | 24                                                           | 23                                                 |
| OCT/NOV/DEC           | 1                        | 0         | 1             | OCT/NOV/DEC           | 41                                                             | 51                                                           | 54                                                 |
| JAN/FEB/MAR           | 1                        | 0         | 0             | JAN/FEB/MAR           | 30                                                             | 37                                                           | 29                                                 |
| APR/MAY/JUNE          | 0                        | 0         | 0             | APR/MAY/JUNE          | 12                                                             | 0                                                            | 0                                                  |